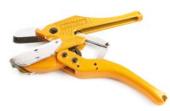

Material

non flame propagating

320 N -45 to +150 °C

ref 015 008 versatile cutting tool for plastic conduits up to  $\varnothing$ 32 mm, plastic trunkings up to 25x40 mm and **ALUX** 

DIETZEL GmbH 1. Haidequerstraße 3 – 5, 1110 Vienna Austria