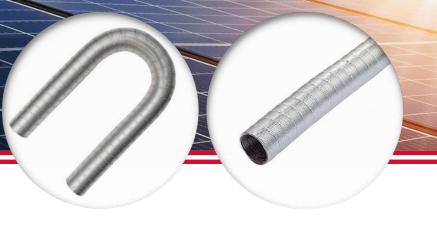

## Pliable aluminium conduit for PV systems

## Flexibility for connections in PV systems

Whether you need to connect PV modules, design flexible transitions between modules or integrate into distribution boards on switchgear - ALUX adapts to every challenge and makes

installation more efficient

than ever.

- All connections for PV systems
- Transitions between panels and distribution boards on switchgear
  - Transitions where 90° is not possible
    - For closed systems

pliable aluminium conduit without thread, length: 1.5 m, light compresson resistance, light impact resistance, for surface and outdoor installation and installation on wood

| Art              | ref     | dn    | di      | ps |
|------------------|---------|-------|---------|----|
| ALUX 25 1.500 mm | 108 807 | 25 mm | 21,5 mm | 10 |
| ALUX 32 1.500 mm | 108 808 | 32 mm | 28,2 mm | 10 |
| ALUX 40 1.500 mm | 108 809 | 40 mm | 36,5 mm | 10 |